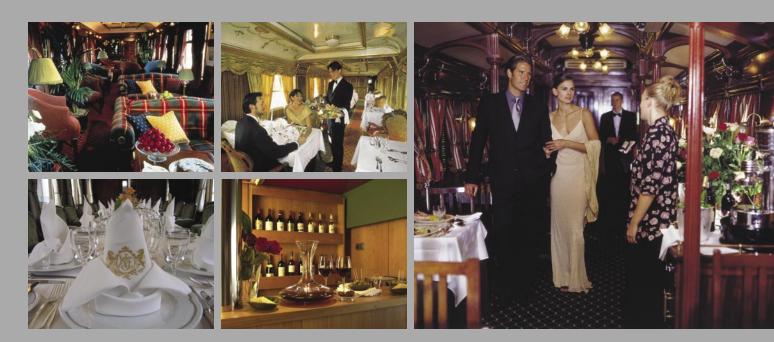

#### **Private Trains**

Available for any number of passengers, from a couple to many thousands. Charter Trains travel from anywhere via anywhere to anywhere with tailored timetables.

Train Chartering form the private Train to suit the particular needs of the client, with single or mixed travel classes drawing from fleets of Luxury, Premier, 1st Class or 2nd Class carriages. Other carriage types include conference & exhibition cars, bar cars, sleeping cars and a variety of other specialized stock.

#### **Private Carriages**

Train Chartering secures and manages private Premier, 1st or 2nd class carriages on public or charter Trains for groups of up to 150.

#### A private charter train is not just for transport.