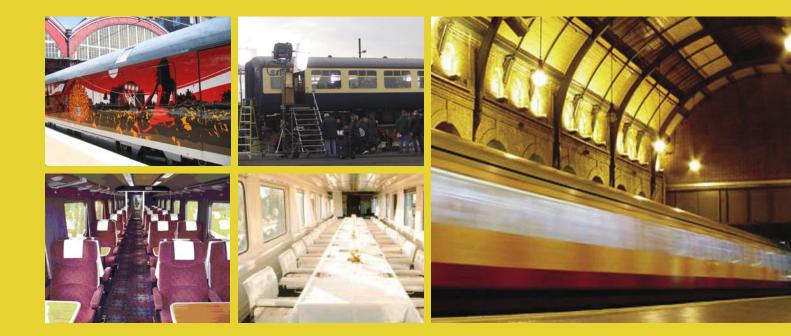

#### **Private Trains**

Available for any number of passengers, from a couple to many thousands. Charter Trains travel from anywhere via anywhere to anywhere with tailored timetables.

Train Chartering form the private Train to suit the particular needs of the client, with single or mixed travel classes drawing from fleets of Luxury, Premier, 1st Class or 2nd Class carriages. Other carriage types include conference & exhibition cars, bar cars, sleeping cars and a variety of other specialized stock.

#### **Private Carriages**

Train Chartering secures and manages private Premier, 1st or 2nd class carriages on public or charter Trains for groups of up to 150.

#### **Train Guide**

TrainGuides are available for groups of up to 12 on public or charter Trains. Knowledgeable TrainGuides escort from start point to final destination and are available for information or conversation during the journey.